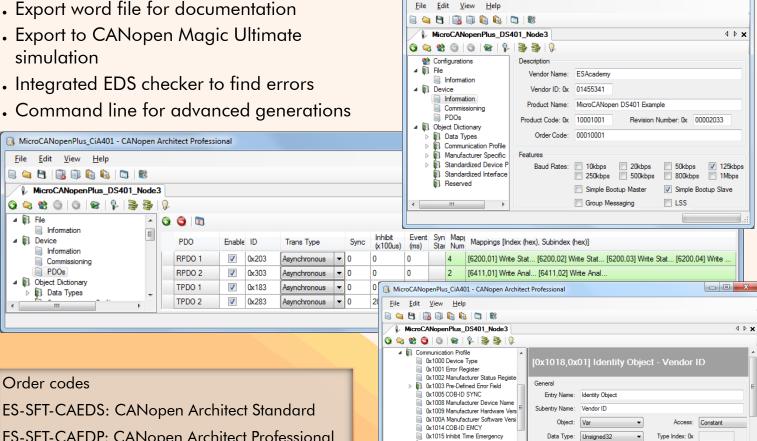

EDS / DCF

CODB

- Add, edit and delete entries
- Cut, copy and paste to clipboard and between EDS/DCF files
- · Specify device configuration, file info and commissioning details
- Autocorrection for obvious faults
- Support of Virtual Devices (Pro)
- Simplified PDO configuration (Pro)
- Import from existing EDS, DCF or CODB
- Export source code for Micro CANopen
- Export binary EDS for CANopenIA
- Export word file for documentation
- simulation
- Command line for advanced generations

ES-SFT-CAEDS: CANopen Architect Standard

ES-SFT-CAEDP: CANopen Architect Professional

(features PDO configuration window,

documentation export, command line mode, support of virtual devices)

D 0x1016 Consumer Heartbeat Time